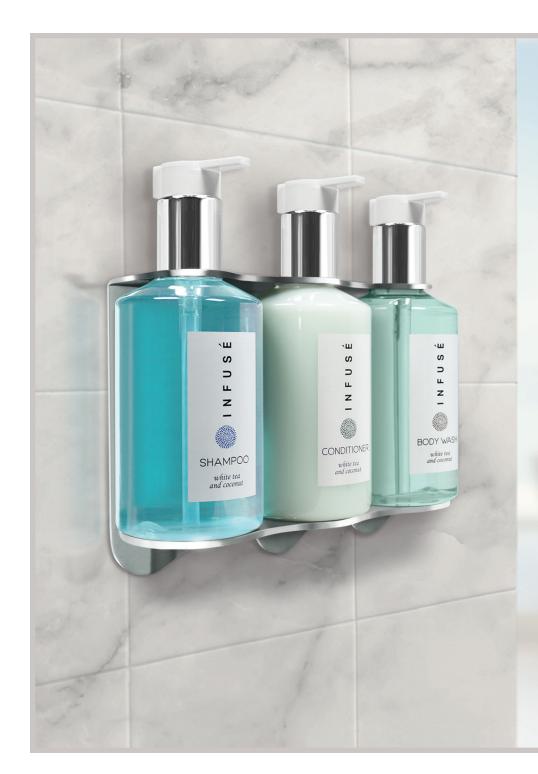

## EcoLux® Bracket System

The high-end EcoLux® stainless steel wall-mounted bracket system with our crystal clear PET pump dispensers are the perfect eco-friendly choice for upscale hotels & resorts to reduce waste while enjoying substantial cost savings.

The exquisitely designed brackets are theft resistant and easily accessible for your guests. The beautiful EcoLux® system utilizes our Terra Pure® Green Tea, Infusé® and Eco Botanics® 300 mL bottles and are easily refilled with our stock gallon lines.